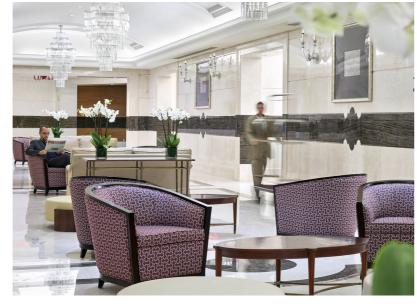

## SPACIOUS ROOMS WITH IMPRESSIVE VIEWS

Experience the exceptional feeling of coming home when you check into one of our 1,624 spacious rooms and suites. Intelligently laid out and extremely comfortable they range from 32 to 177 square metres in size are the perfect blend of Swiss design and contemporary style. The latest in-room technology, air conditioning, a comfortable bed and calming views across the Ka'aba and Masjid Al Haram, invite you to relax and forget the outside world.